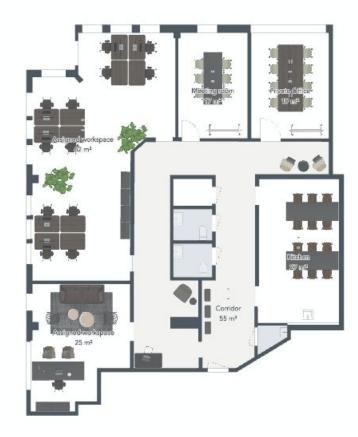

## THE Gullbergs strandgata 36E SOLUTION

We've developed this generic workspace solution for based on the floorplan available for this particular space. Any adjustments can be made to make it tailored after your needs without making a difference on the price.

The foundation for the solutions stem out the NORNORM nordic design principles focusing on simplicity and functionality while making efficient use of your space. By creating beautiful and functional workspaces NORNORM can encourage creativity and empower better work.

#### The COMPANY workspace solution 214 m2 net area

Seats/capacity per type of space:

- Solo 15
- Collaboration 20
- Social 12
- Facilitation 0