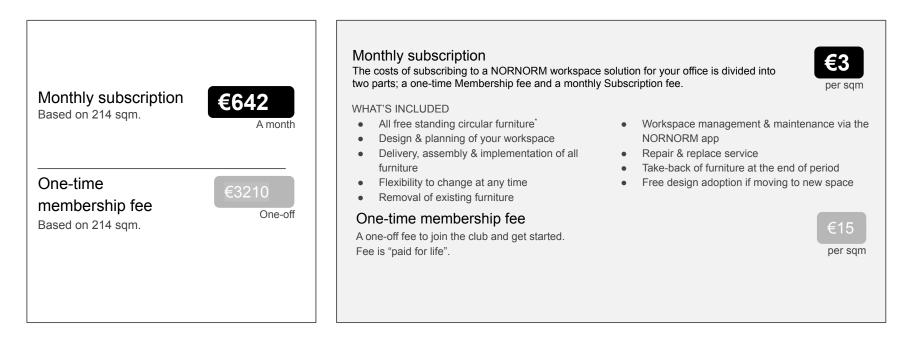

## SUBSCRIPTION

All prices mentioned are excluding 25% VAT. End subscription at any time with a 6 months notice period.