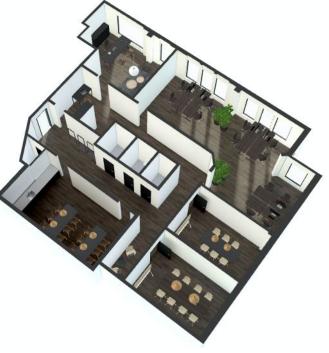

## THE Gullbergs strandgata 36E SOLUTION

We've developed this generic workspace solution for based on the floorplan available for this particular space. Any adjustments can be made to make it tailored after your needs without making a difference on the price.

The foundation for the solutions stem out the NORNORM nordic design principles focusing on simplicity and functionality while making efficient use of your space. By creating beautiful and functional workspaces NORNORM can encourage creativity and empower better work.

Experience an interactive 3D model of the workplace floor here!

#### The COMPANY workspace solution 214 m2 net area

Seats/capacity per type of space:

- Solo 15
- Collaboration 20
- Social 12
- Facilitation 0